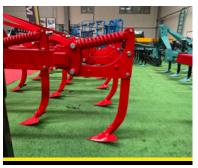

| CODE       | NUMBER OF LEG | NUMBER OF ROW | CHASSIS DIMENSION<br>(MM) | WORKING WIDTH<br>(CM) | WORKING DEPTH<br>(CM) | REQUIRED POWER<br>(HP) |
|------------|---------------|---------------|---------------------------|-----------------------|-----------------------|------------------------|
| SMSLC-3-11 | 11            | 3             | 80X80                     | 281                   | 20-40                 | 70-80                  |
| SMSLC-3-13 | 13            | 3             | 80X80                     | 337                   | 20-40                 | 80-90                  |
| SMSLC-3-16 | 16            | 3             | 80X80                     | 390                   | 20-40                 | 90-100                 |
| SMSLC-3-17 | 17            | 3             | 80X80                     | 430                   | 20-40                 | 100-120                |
| SMSLC-3-19 | 19            | 3             | 80X80                     | 481                   | 20-40                 | 120-140                |