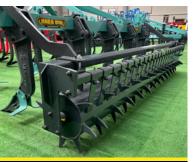

## **GENERAL FEATURES**

The strong intensive chisel is suited for both the first, shallow stubble cultivation across the full surface after combine harvesting and for subsequent, deeper passes with intensive mixing, or for seedbed preparation for mulch seeding. The depth control in the mounted strong model is easily accessible, and the working depth can be adjusted finely between 5 and 30 cm without tools.

## **TECHNICAL DETAILS**

| CODE       | NUMBER OF LEG | NUMBER OF ROW | CHASSIS DIMENSION<br>(MM) | WORKING WIDTH<br>(CM) | WORKING DEPTH<br>(CM) | REQUIRED POWER<br>(HP) |
|------------|---------------|---------------|---------------------------|-----------------------|-----------------------|------------------------|
| SMSLC-2-7  | 7             | 2             | 80X80                     | 205                   | 20-40                 | 60-70                  |
| SMSLC-2-9  | 9             | 2             | 80X80                     | 265                   | 20-40                 | 70-80                  |
| SMSLC-2-11 | 11            | 2             | 80X80                     | 305                   | 20-40                 | 80-90                  |
| SMSLC-2-13 | 13            | 2             | 80X80                     | 345                   | 20-40                 | 90-110                 |
| SMSLC-2-15 | 15            | 2             | 80X80                     | 395                   | 20-40                 | 110-130                |

| CODE       | NUMBER OF LEG | NUMBER OF ROW | CHASSIS DIMENSION<br>(MM) | WORKING WIDTH<br>(CM) | WORKING DEPTH<br>(CM) | REQUIRED POWER<br>(HP) |
|------------|---------------|---------------|---------------------------|-----------------------|-----------------------|------------------------|
| SMSLC-3-11 | 11            | 3             | 80X80                     | 281                   | 20-40                 | 70-80                  |
| SMSLC-3-13 | 13            | 3             | 80X80                     | 337                   | 20-40                 | 80-90                  |
| SMSLC-3-16 | 16            | 3             | 80X80                     | 390                   | 20-40                 | 90-100                 |
| SMSLC-3-17 | 17            | 3             | 80X80                     | 430                   | 20-40                 | 100-120                |
| SMSLC-3-19 | 19            | 3             | 80X80                     | 481                   | 20-40                 | 120-140                |