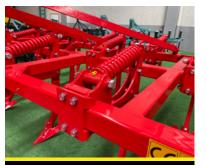

## **GENERAL FEATURES**

The strong intensive chisel is suited for both the first, shallow stubble cultivation across the full surface after combine harvesting and for subsequent, deeper passes with intensive mixing, or for seedbed preparation for mulch seeding. The depth control in the mounted strong model is easily accessible, and the working depth can be adjusted finely between 5 and 30 cm without tools.