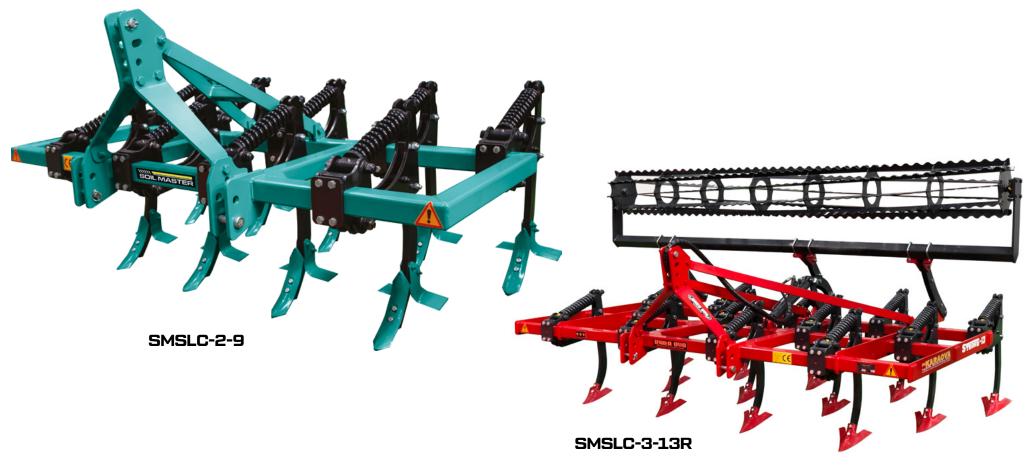

## **GENERAL FEATURES**

The strong intensive chisel is suited for both the first, shallow stubble cultivation across the full surface after combine harvesting and for subsequent, deeper passes with intensive mixing, or for seedbed preparation for mulch seeding. The depth control in the mounted strong model is easily accessible, and the working depth can be adjusted finely between 5 and 30 cm without tools.

## **TECHNICAL DETAILS**

| CODE       | NUMBER OF LEG | NUMBER OF ROW | CHASSIS DIMENSION<br>(MM) | WORKING WIDTH<br>(CM) | WORKING DEPTH<br>(CM) | REQUIRED POWER<br>(HP) |
|------------|---------------|---------------|---------------------------|-----------------------|-----------------------|------------------------|
| SMSLC-2-7  | 7             | 2             | 80X80                     | 205                   | 20-40                 | 60-70                  |
| SMSLC-2-9  | 9             | 2             | 80X80                     | 265                   | 20-40                 | 70-80                  |
| SMSLC-2-11 | 11            | 2             | 80X80                     | 305                   | 20-40                 | 80-90                  |
| SMSLC-2-13 | 13            | 2             | 80X80                     | 345                   | 20-40                 | 90-110                 |
| SMSLC-2-15 | 15            | 2             | 80X80                     | 395                   | 20-40                 | 110-130                |