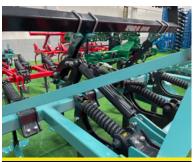

| CODE       | NUMBER OF LEG | NUMBER OF ROW | CHASSIS DIMENSION<br>(MM) | WORKING WIDTH<br>(CM) | WORKING DEPTH<br>(CM) | REQUIRED POWER<br>(HP) |
|------------|---------------|---------------|---------------------------|-----------------------|-----------------------|------------------------|
| SMSLC-3-11 | 11            | 3             | 80X80                     | 281                   | 20-40                 | 70-80                  |
| SMSLC-3-13 | 13            | 3             | 80X80                     | 337                   | 20-40                 | 80-90                  |
| SMSLC-3-16 | 16            | 3             | 80X80                     | 390                   | 20-40                 | 90-100                 |
| SMSLC-3-17 | 17            | 3             | 80X80                     | 430                   | 20-40                 | 100-120                |
| SMSLC-3-19 | 19            | 3             | 80X80                     | 481                   | 20-40                 | 120-140                |